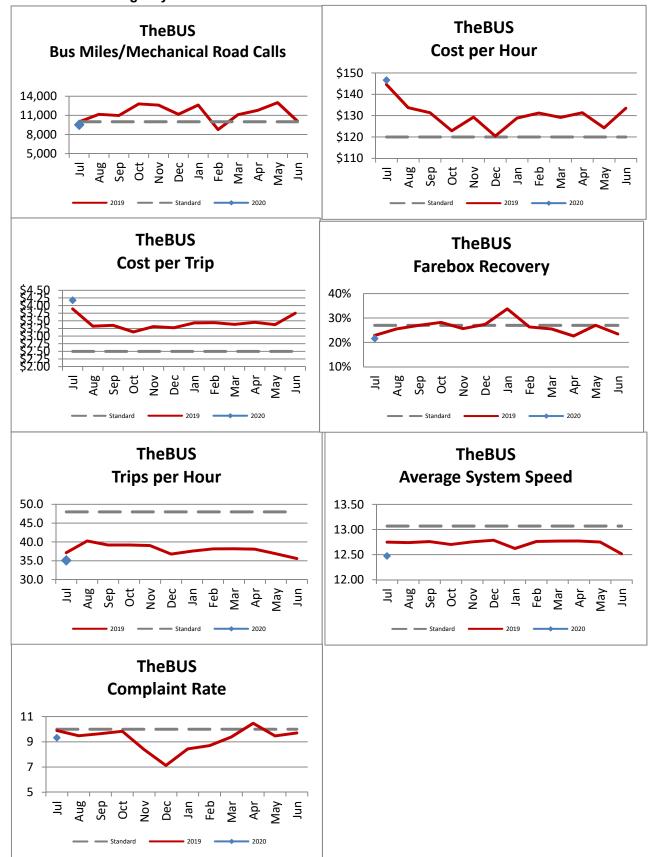

## Oahu Transit Services - Fixed Route Monthly Performance Report For the Month Ending July 2020

| Key Performance Indicators (KPI)                     | July<br>2020 | July<br>2019 | Percent<br>Change | 1 Month<br>FY2020 | 1 Month<br>FY2019 | Percent<br>Change | Goals   |
|------------------------------------------------------|--------------|--------------|-------------------|-------------------|-------------------|-------------------|---------|
| Total Monthly Ridership                              | 4,929,399    | 5,023,765    | -1.88%            | 4,929,399         | 5,023,765         | -1.88%            |         |
| Average Weekday Ridership                            | 176,869      | 183,108      | -3.41%            | 176,869           | 183,108           | -3.41%            | 220,000 |
| Percent of Trips On Time                             | 74.2%        | 72.8%        | 1.4%              | 74.20%            | 72.80%            | 1.40%             | 80%     |
| Bus Availability                                     | 91.0%        | 90.4%        | 0.6%              | 91.0%             | 90.4%             | 0.60%             | 90%     |
| Bus Miles/Major Collisions                           | 375,415      | 461,494      | -<br>18.65%       | 375,415           | 461,494           | -<br>18.65%       | 200,000 |
| Preventable Accidents/Million Miles (rolling 12 Mos) |              |              |                   | 1.48              | 2.84              | -<br>47.89%       | 3.00    |
| Bus Miles/Mechanical Road Calls                      | 9,528        | 9,978        | -4.51%            | 9,528             | 9,978             | -4.51%            | 10,000  |
| Spare Ratio                                          | 20.40%       | 20.35%       | 0.05%             | 20.40%            | 20.35%            | 0.05%             | >20%    |
| Percent of Inspections Completed On Time             | 100.00%      | 100.00%      | 0.00%             | 100.00%           | 100.00%           | 0.00%             | 98%     |
| Percent Maintained Pullouts                          | 98.57%       | 99.49%       | -0.92%            | 98.57%            | 99.49%            | -0.92%            | 100%    |
| Cost per Hour                                        | \$146.65     | \$144.58     | 1.43%             | \$146.65          | \$144.58          | 1.43%             | \$120   |
| Cost per Trip                                        | \$4.18       | \$3.89       | 7.29%             | \$4.18            | \$3.89            | 7.29%             | \$2.50  |
| Cost per Mile                                        | \$10.97      | \$10.59      | 3.58%             | \$10.97           | \$10.59           | 3.58%             |         |
| Farebox Recovery                                     | 21.61%       | 22.85%       | -1.24%            | 21.61%            | 22.85%            | -1.24%            | 30%     |
| Trips per Hour                                       | 35.12        | 37.14        | -5.46%            | 35.12             | 37.14             | -5.46%            | 48      |
| Trips per Mile                                       | 2.63         | 2.72         | -3.50%            | 2.63              | 2.72              | -3.50%            |         |
| Passenger Miles per Revenue Hour                     | 194.16       | 205.42       | -5.48%            | 194.16            | 205.42            | -5.48%            | 250     |
| Average System Speed                                 | 12.47        | 12.75        | -2.15%            | 12.47             | 12.75             | -2.15%            |         |
| Percent Complete in 30 Days (Customer)               | 97.00%       | 97.00%       | 0.0%              | 97.00%            | 97.00%            | 0.0%              |         |
| Complaint Rate (Complaints per 100,000 trips)        | 9.33         | 9.89         | -5.67%            | 9.33              | 9.89              | -5.67%            | 10      |
|                                                      |              |              |                   |                   |                   |                   |         |