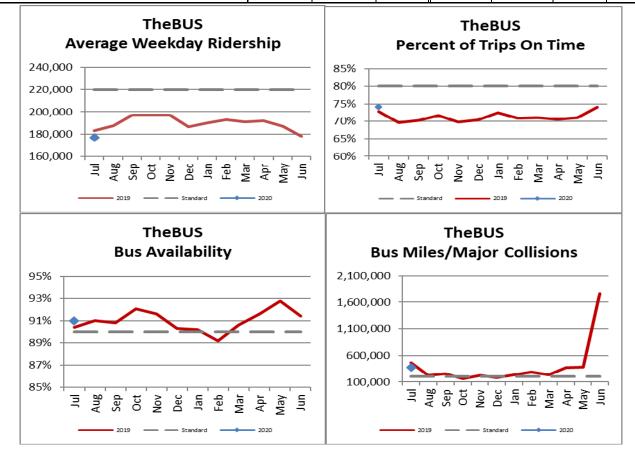

## Oahu Transit Services - Fixed Route Monthly Performance Report For the Month Ending July 2020

| Key Performance Indicators (KPI)                     | July<br>2020 | July<br>2019 | Percent<br>Change | 1 Month<br>FY2020 | 1 Month<br>FY2019 | Percent<br>Change | Goals   |
|------------------------------------------------------|--------------|--------------|-------------------|-------------------|-------------------|-------------------|---------|
| Total Monthly Ridership                              | 4,929,399    | 5,023,765    | -1.88%            | 4,929,399         | 5,023,765         | -1.88%            |         |
| Average Weekday Ridership                            | 176,869      | 183,108      | -3.41%            | 176,869           | 183,108           | -3.41%            | 220,000 |
| Percent of Trips On Time                             | 74.2%        | 72.8%        | 1.4%              | 74.20%            | 72.80%            | 1.40%             | 80%     |
| Bus Availability                                     | 91.0%        | 90.4%        | 0.6%              | 91.0%             | 90.4%             | 0.60%             | 90%     |
| Bus Miles/Major Collisions                           | 375,415      | 461,494      | -<br>18.65%       | 375,415           | 461,494           | -<br>18.65%       | 200,000 |
| Preventable Accidents/Million Miles (rolling 12 Mos) |              |              |                   | 1.48              | 2.84              | -<br>47.89%       | 3.00    |
| Bus Miles/Mechanical Road Calls                      | 9,528        | 9,978        | -4.51%            | 9,528             | 9,978             | -4.51%            | 10,000  |
| Spare Ratio                                          | 20.40%       | 20.35%       | 0.05%             | 20.40%            | 20.35%            | 0.05%             | >20%    |
| Percent of Inspections Completed On Time             | 100.00%      | 100.00%      | 0.00%             | 100.00%           | 100.00%           | 0.00%             | 98%     |
| Percent Maintained Pullouts                          | 98.57%       | 99.49%       | -0.92%            | 98.57%            | 99.49%            | -0.92%            | 100%    |
| Cost per Hour                                        | \$146.65     | \$144.58     | 1.43%             | \$146.65          | \$144.58          | 1.43%             | \$120   |
| Cost per Trip                                        | \$4.18       | \$3.89       | 7.29%             | \$4.18            | \$3.89            | 7.29%             | \$2.50  |
| Cost per Mile                                        | \$10.97      | \$10.59      | 3.58%             | \$10.97           | \$10.59           | 3.58%             |         |
| Farebox Recovery                                     | 21.61%       | 22.85%       | -1.24%            | 21.61%            | 22.85%            | -1.24%            | 30%     |
| Trips per Hour                                       | 35.12        | 37.14        | -5.46%            | 35.12             | 37.14             | -5.46%            | 48      |
| Trips per Mile                                       | 2.63         | 2.72         | -3.50%            | 2.63              | 2.72              | -3.50%            |         |
| Passenger Miles per Revenue Hour                     | 194.16       | 205.42       | -5.48%            | 194.16            | 205.42            | -5.48%            | 250     |
| Average System Speed                                 | 12.47        | 12.75        | -2.15%            | 12.47             | 12.75             | -2.15%            |         |
| Percent Complete in 30 Days (Customer)               | 97.00%       | 97.00%       | 0.0%              | 97.00%            | 97.00%            | 0.0%              |         |
| Complaint Rate (Complaints per 100,000 trips)        | 9.33         | 9.89         | -5.67%            | 9.33              | 9.89              | -5.67%            | 10      |
|                                                      |              |              |                   |                   |                   |                   |         |